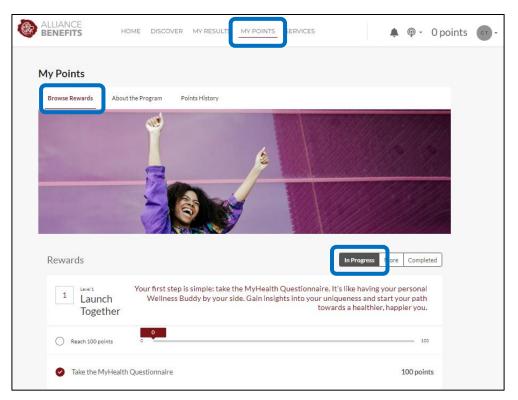

#### Level 1: Launch Together

• Take the *My*Health Questionnaire (100 points)

#### MyHealth Questionnaire

- Measures your current health status and gives personalized tips to reduce your health risks
- Helps you understand your risk for certain health conditions by asking about your health history and behaviors
- Shows how your health compares to the health of others your age and gender
- Gives you a personal action plan to improve your health