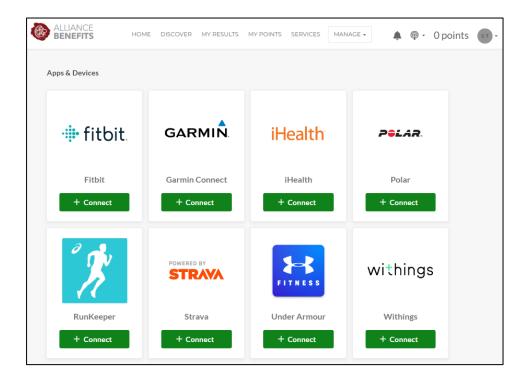

#### How to Connect a Wearable Device

Locate the device you would like to connect from the listing of Limeade compatible devices

• Select "+ Connect" underneath the device