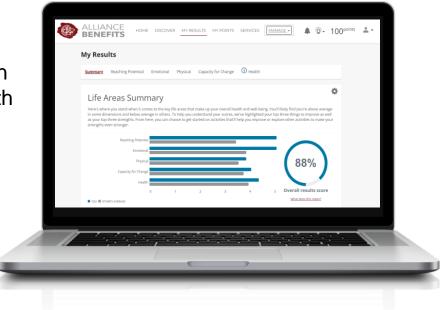

#### MyHealth Questionnaire

- Measures your current health status and gives personalized tips to reduce your health risks
- Helps you understand your risk for certain health conditions by asking about your health history and behaviors
- Shows how your health compares to the health of others your age and gender
- Gives you a personal action plan to improve your health