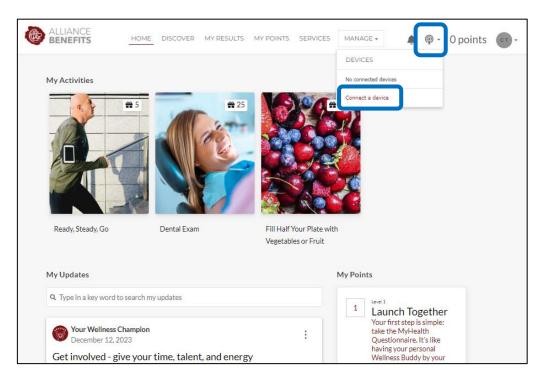

#### How to Connect a Wearable Device

Once you are on the Limeade platform

- Click the icon next to the point total in the navigation bar
- Select "Connect a device" from the dropdown menu

#### How to Connect a Wearable Device

Locate the device you would like to connect from the listing of Limeade compatible devices

• Select "+ Connect" underneath the device