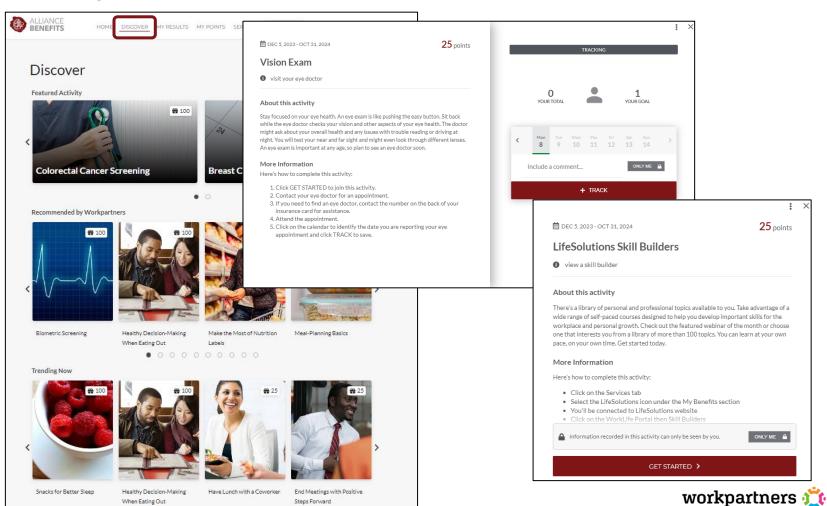

nts
- Incentive:
  - \$250 HSA Contribution (Single)
  - \$500 HSA Contribution (Family)

Website: <u>https://www.workpartners.com/cma</u> Member Services: 1-866-918-1590









#### Take a Healthy Step

#### Level 1: Launch Together

• Take the *My*Health Questionnaire (100 points)







#### Take a Healthy Step

#### Level 2: Thrive Together

• Earn a total of 300 points





#### MyHealth Questionnaire



- Measures your current health status and gives personalized tips to reduce your health risks
- Helps you understand your risk for certain health conditions by asking about your health history and behaviors
- Shows how your health compares to the health of others your age and gender
- Gives you a personal action plan to improve your health





#### **Point Eligible Activities**





#### How to Connect a Wearable Device



Once you are on the Limeade platform

- Click the icon next to the point total in the navigation bar
- Select "Connect a device" from the dropdown menu





#### How to Connect a Wearable Device



Locate the device you would like to connect from the listing of Limeade compatible devices

• Select "+ Connect" underneath the device





#### How to Connect a Wearable Device



Follow the onscreen instructions on how to connect your selected device

• You will be required to login to your device account

|                                                              | connect                                                                                                              |              |            |                 | STRAVA         |