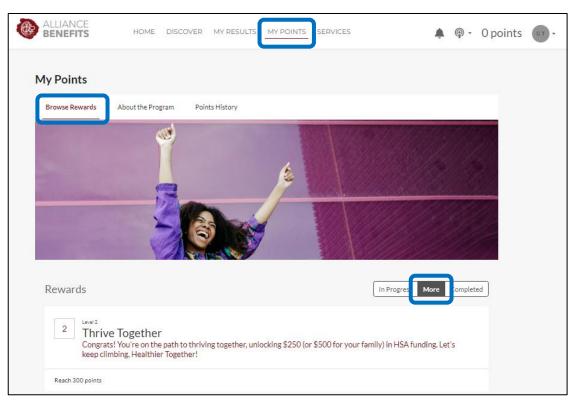

# Christian & Missionary Alliance 2024 Take a Healthy Step





#### 2024 Take a Healthy Step

- Campaign Dates (activity earning period)
  - November 1, 2023 October 31, 2024
- Deadline
  - October 31, 2024
- Requirements:
  - Level 1: Launch Together
     MyHealth Questionnaire (100 points)
  - Level 2: Thrive Together
     Earn a total of 300 points
- Incentive:
  - \$250 HSA Contribution (Single)
  - \$500 HSA Contribution (Family)

Website: <u>https://www.workpartners.com/cma</u> Member Services: 1-866-918-1590









#### Take a Healthy Step

#### Level 1: Launch Together

• Take the *My*Health Questionnaire (100 points)







#### Take a Healthy Step

#### Level 2: Thrive Together

• Earn a total of 300 points





#### MyHealth Questionnaire



- Measures your current health status and gives personalized tips to reduce your health risks
- Helps you understand your risk for certain health conditions by asking about your health history and behaviors
- Shows how your health compares to the health of others your age and gender
- Gives you a personal action plan to improve your health





#### **Point Eligible Activities**





#### How to Connect a Wearable Device



Once you are on the Limeade platform

- Click the icon next to the point total in the navigation bar
- Select "Connect a device" from the dropdown menu





#### How to Connect a Wearable Device



Locate the device you would like to connect from the listing of Limeade compatible devices

• Select "+ Connect" underneath the device